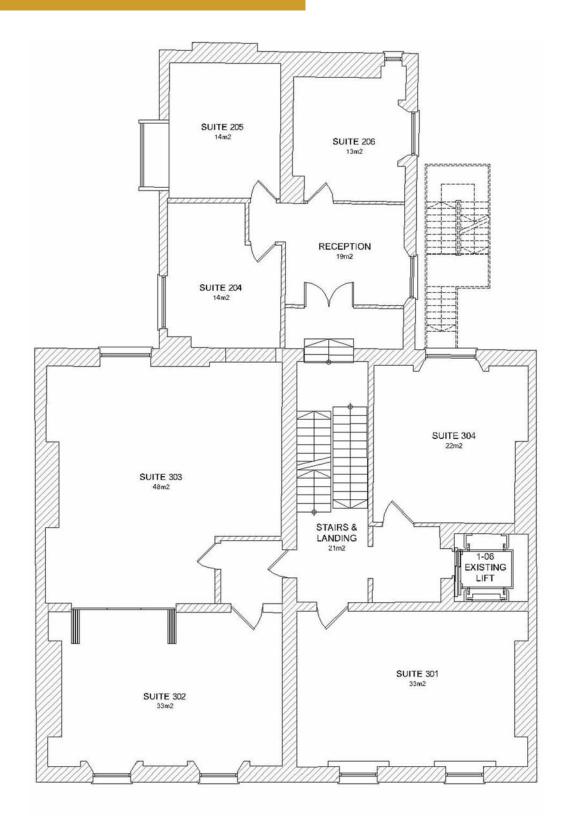

## FIRST FLOOR

| Floor | Suite No. | Size             |
|-------|-----------|------------------|
| First | 301       | $33m^2$          |
| First | 302       | $33m^2$          |
| First | 303       | 48m <sup>2</sup> |
| First | 304       | $22m^2$          |
| First | 305       | $30m^2$          |

FITZWILLIAM SQUARE WEST, DUBLIN 2