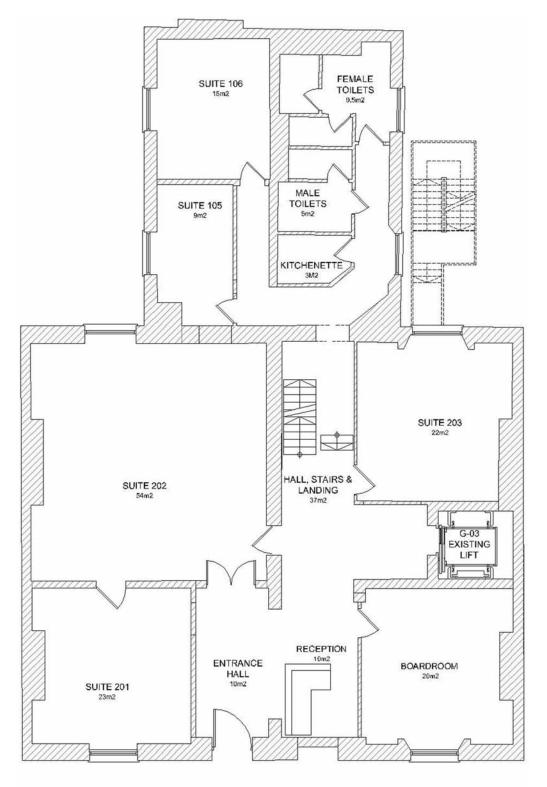

# GROUND FLOOR

| Floor  | Suite No. | Size             |
|--------|-----------|------------------|
| Ground | 201       | $23m^2$          |
| Ground | 202       | 54m <sup>2</sup> |
| Ground | 203       | $24m^2$          |
| Ground | 204       | $14m^2$          |
| Ground | 205       | $14m^2$          |
| Ground | 206       | $13m^2$          |

FITZWILLIAM SQUARE WEST, DUBLIN 2