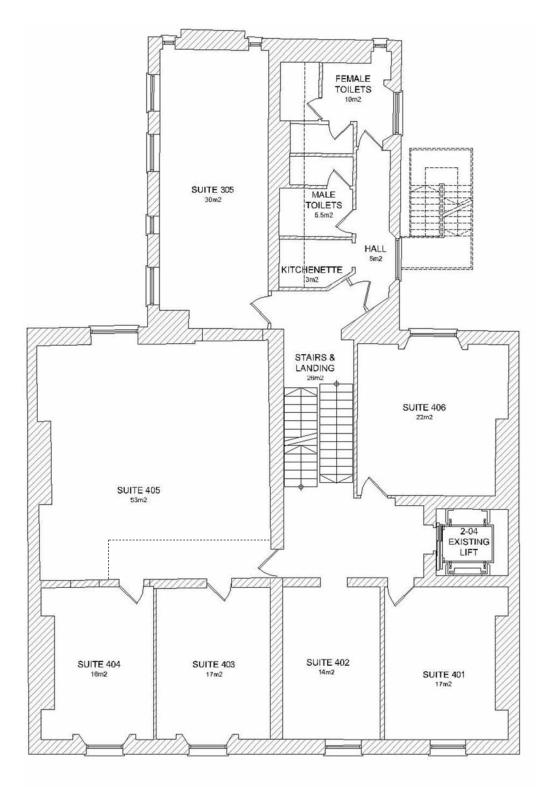

# SECOND FLOOR

| Floor  | Suite No. | Size             |
|--------|-----------|------------------|
| Second | 401       | $17m^2$          |
| Second | 402       | 14m <sup>2</sup> |
| Second | 403       | $17m^2$          |
| Second | 404       | 16m <sup>2</sup> |
| Second | 405       | $53m^2$          |
| Second | 406       | $22m^2$          |

FITZWILLIAM SQUARE WEST, DUBLIN 2