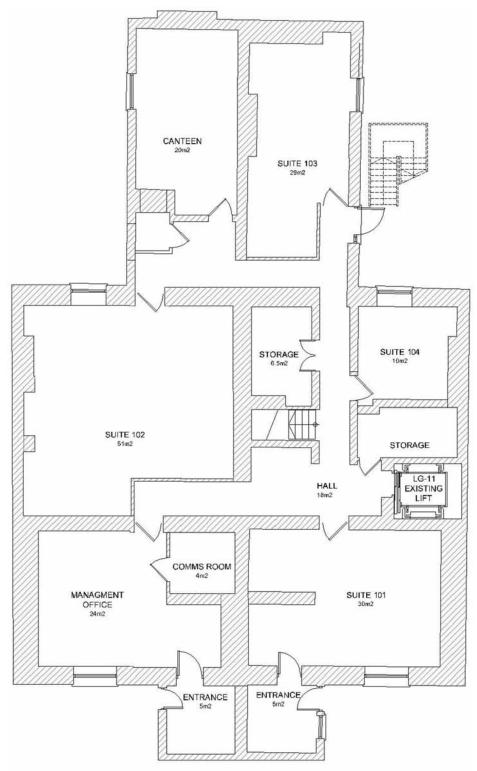

## LOWER GROUND FLOOR

| Floor        | Suite No. | Size             |
|--------------|-----------|------------------|
| Lower Ground | 101       | $30m^2$          |
| Lower Ground | 102       | 51m <sup>2</sup> |
| Lower Ground | 103       | 29m <sup>2</sup> |
| Lower Ground | 104       | $10m^2$          |
| Lower Ground | 105       | 9m <sup>2</sup>  |
| Lower Ground | 106       | $15m^2$          |

FITZWILLIAM SQUARE WEST, DUBLIN 2