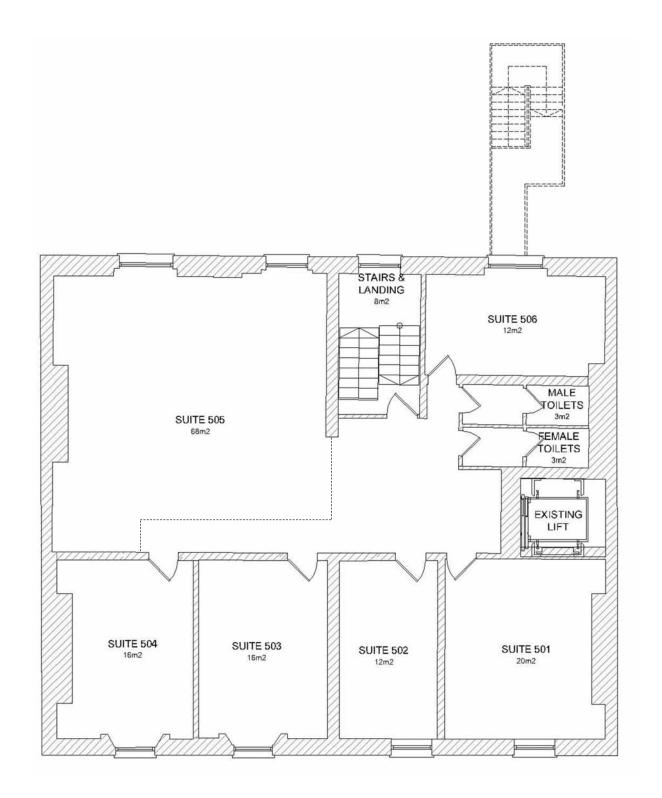

### THIRD FLOOR

| Floor | Suite No. | Size             |
|-------|-----------|------------------|
| Third | 501       | $20m^2$          |
| Third | 502       | $12m^2$          |
| Third | 503       | 16m <sup>2</sup> |
| Third | 504       | 16m <sup>2</sup> |
| Third | 505       | 68m <sup>2</sup> |
| Third | 506       | $12m^2$          |